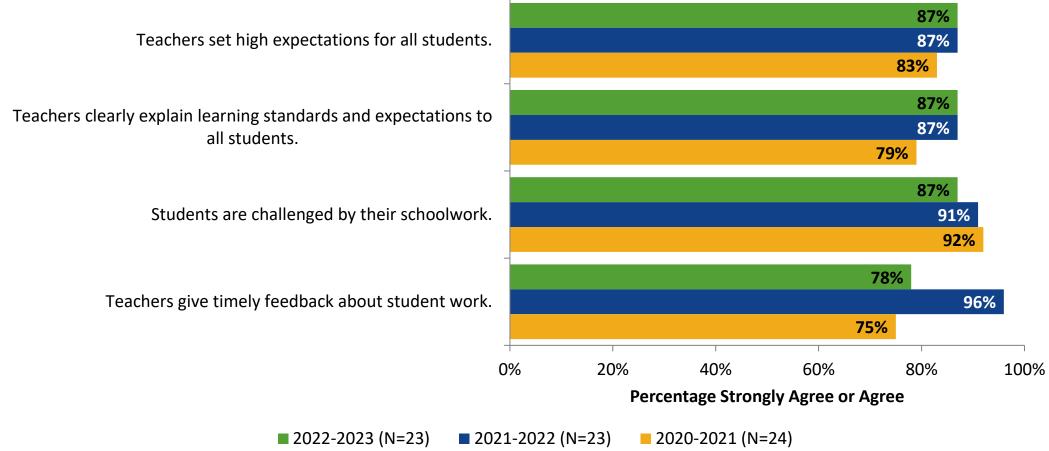

#### **Academic Support: Comparison Over Time**

How strongly do you agree or disagree with the following statements?

K12 Insight 🔿