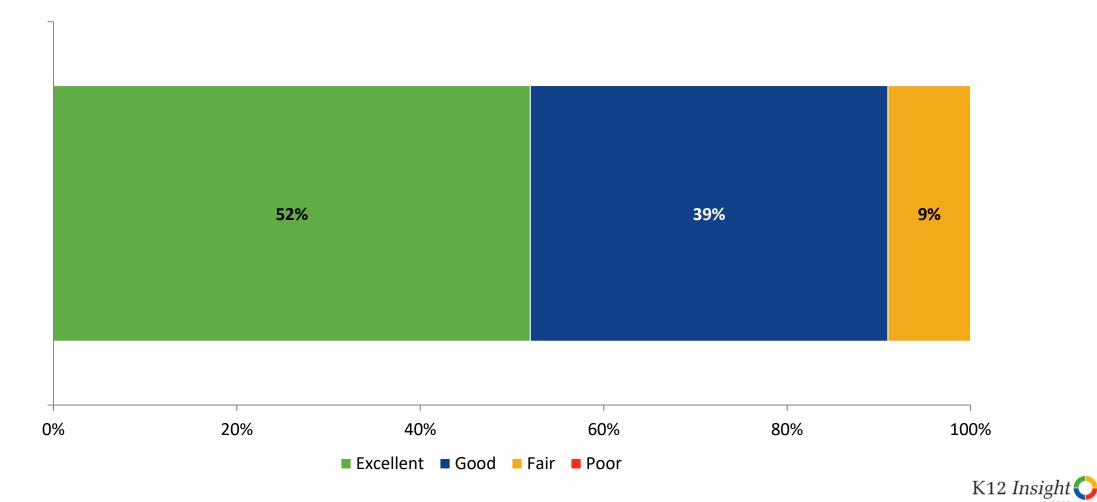

## **Overall Quality: Comparison Over Time**

How would you rate the overall quality of the education at your school?