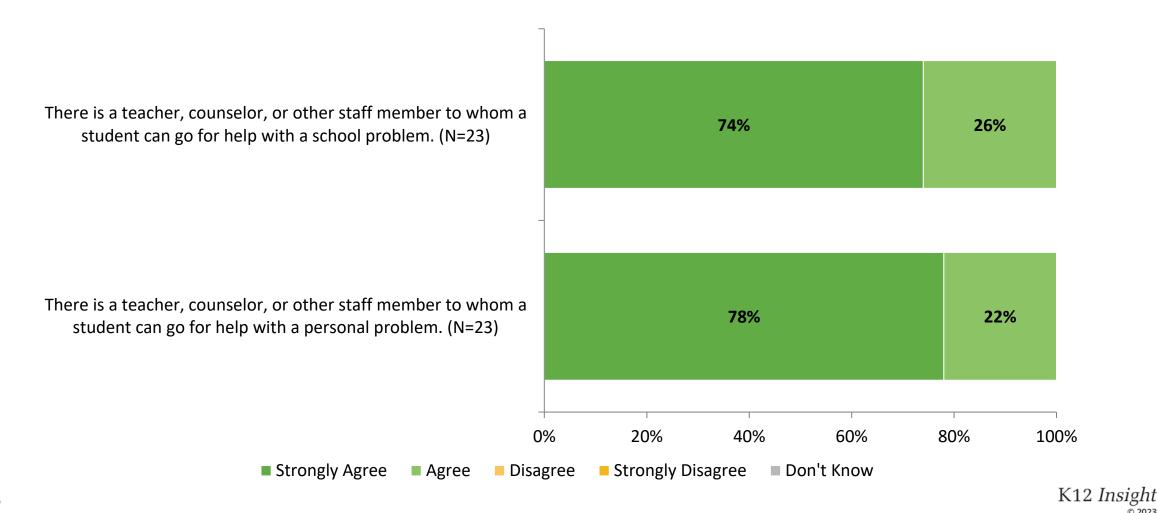

## **Student Support**

How strongly do you agree or disagree with the following statements?

© 202

# **Student Support (Continued)**