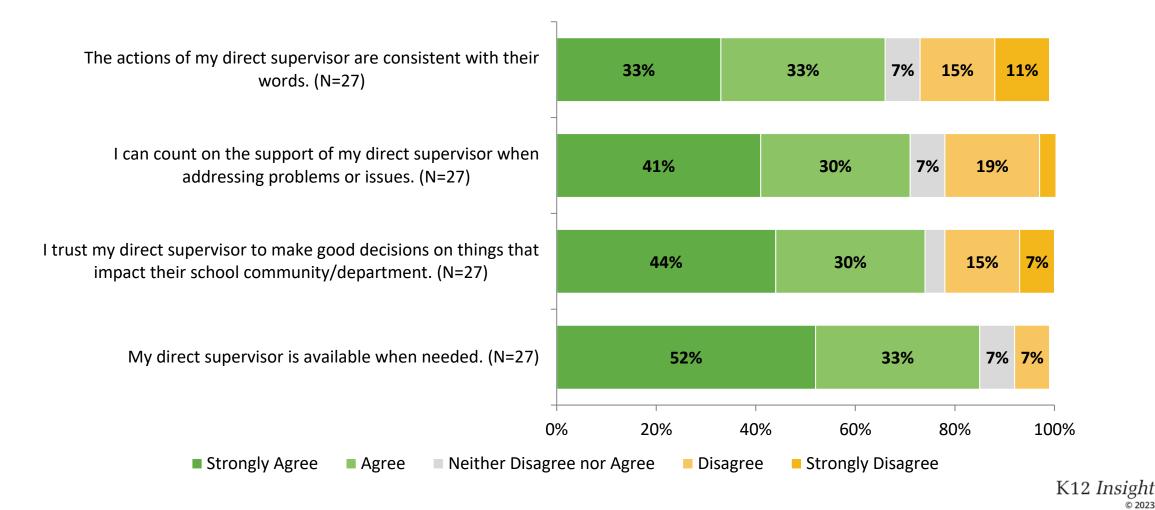

(N=29)



## **Mission and Vision: Comparison Over Time (Continued)**

How strongly do you agree or disagree with the following statements?



Answer options: Strongly Agree, Agree, Neither Disagree nor Agree, Disagree, Strongly Disagree

Note: 0% indicates a question was not asked during that survey administration.

9



# **District Leadership**

How strongly do you agree or disagree with the following statements?



© 202

# **District Leadership (Continued)**

How strongly do you agree or disagree with the following statements?



© 202

#### **District Leadership: Comparison Over Time**

How strongly do you agree or disagree with the following statements?



12 Answer options: Strongly Agree, Agree, Neither Disagree nor Agree, Disagree, Strongly Disagree

## **Worksite Leadership**



# **Worksite Leadership (Continued)**



# **Worksite Leadership (Continued)**

How strongly do you agree or disagree with the following statements?



© 202

15

#### **Worksite Leadership: Comparison Over Time**

How strongly do you agree or disagree with the following statements?



■ 2022-2023 (N=27) ■ 2021-2022 (N=26)

Answer options: Strongly Agree, Agree, Neither Disagree nor Agree, Disagree, Strongly Disagree

Note: 0% indicates a question was not asked during that survey administration.

16

2020-2021 (N=29)



## Worksite Leadership: Comparison Over Time (Continued)

How strongly do you agree or disagree with the following statements?



■ 2022-2023 (N=27) ■ 2021-2022 (N=26) Answer options: Strongly Agree, Agree, Neither Disagree nor Agree, Disagree, Strongly Disagree

Note: 0%