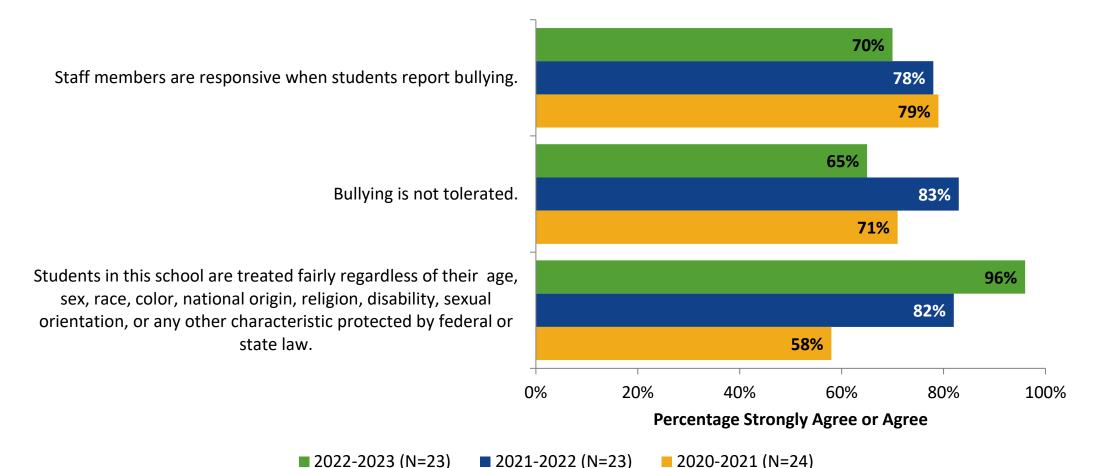

## Safety and Behavior: Comparison Over Time (Continued)

How strongly do you agree or disagree with the following statements?

2022-2023 (N=23) 2021-2022 (N=23)

Answer options: Strongly Agree, Agree, Disagree, Strongly Disagree, Don't Know

Note: 0% indicates a question was not asked during that survey administration.

51

K12 Insight