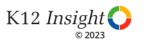

#### **Mission and Vision: Comparison Over Time**

How strongly do you agree or disagree with the following statements?

■ 2022-2023 (N=27) ■ 2021-2022 (N=27)

Answer options: Strongly Agree, Agree, Neither Disagree nor Agree, Disagree, Strongly Disagree

Note: 0% indicates a question was not asked during that survey administration.

8

2020-2021 (N=29)