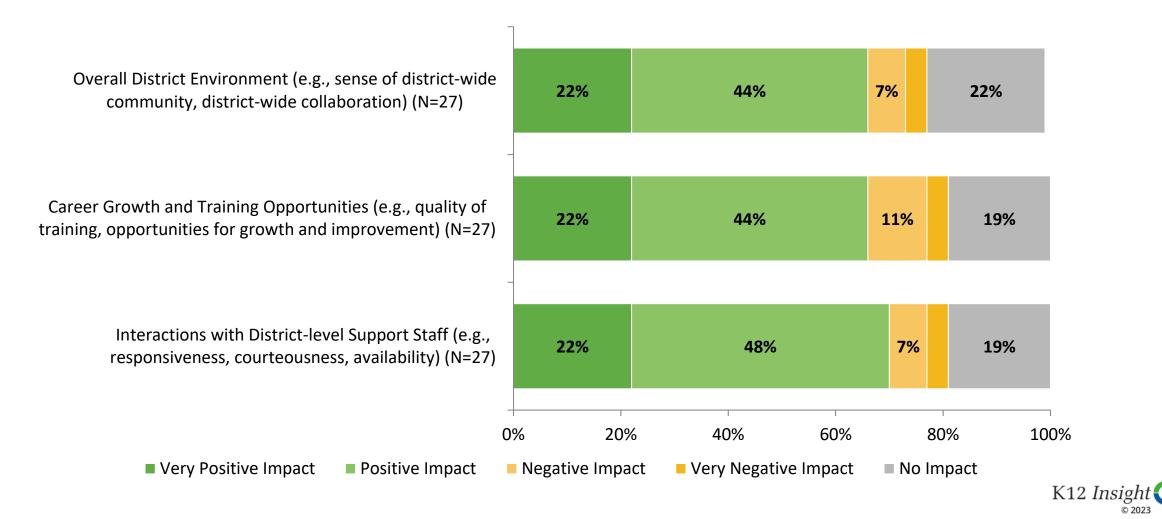

#### Impact on Rating of Pinellas County Schools (Continued)

How do the following areas impact your rating of Pinellas County Schools?