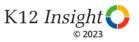

#### **Overall Engagement: Comparison Over Time**

How strongly do you agree or disagree with the following statements?

Answer options: Strongly Agree, Agree, Neither Disagree nor Agree, Disagree, Strongly Disagree

4