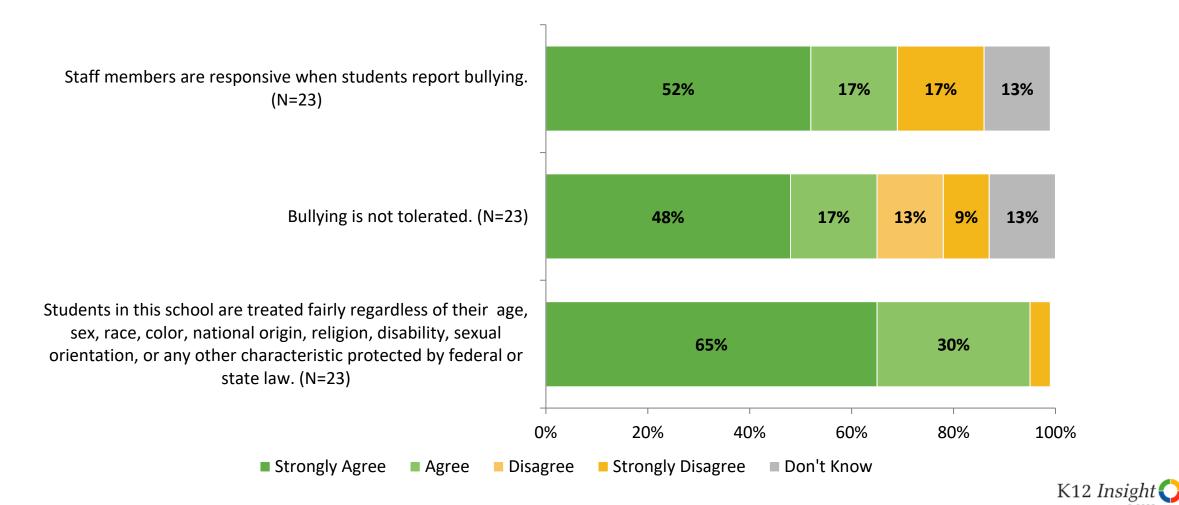

# **Family Involvement**



# **Family Involvement (Continued)**



### **Family Involvement: Comparison Over Time**

How strongly do you agree or disagree with the following statements?



2020-2021 (N=24)

■ 2022-2023 (N=23) ■ 2021-2022 (N=23)

Answer options: Strongly Agree, Agree, Disagree, Strongly Disagree, Don't Know

Note: 0% indicates a question was not asked during that survey administration.

46

K12 Insight 🔿

## Family Involvement: Comparison Over Time (Continued)

How strongly do you agree or disagree with the following statements?



Answer options: Strongly Agree, Agree, Disagree, Strongly Disagree, Don't Know

Note: 0% indicates a question was not asked during that survey administration.

47

K12 Insight 🔿

# **Safety and Behavior**



# Safety and Behavior (Continued)



### **Safety and Behavior: Comparison Over Time**

How strongly do you agree or disagree with the following statements?



Answer options: Strongly Agree, Agree, Disagree, Strongly Disagree, Don't Know

Note: 0% indicates a question was not asked during that survey administration.

50

K12 Insight 🔷

## Safety and Behavior: Comparison Over Time (Continued)

How strongly do you agree or disagree with the following statements?



2022-2023 (N=23) 2021-2022 (N=23)

Answer options: Strongly Agree, Agree, Disagree, Strongly Disagree, Don't Know

Note: 0% indicates a question was not asked during that survey administration.

51

K12 Insight

#### **Highest Ranking Indicators**

| Survey Item