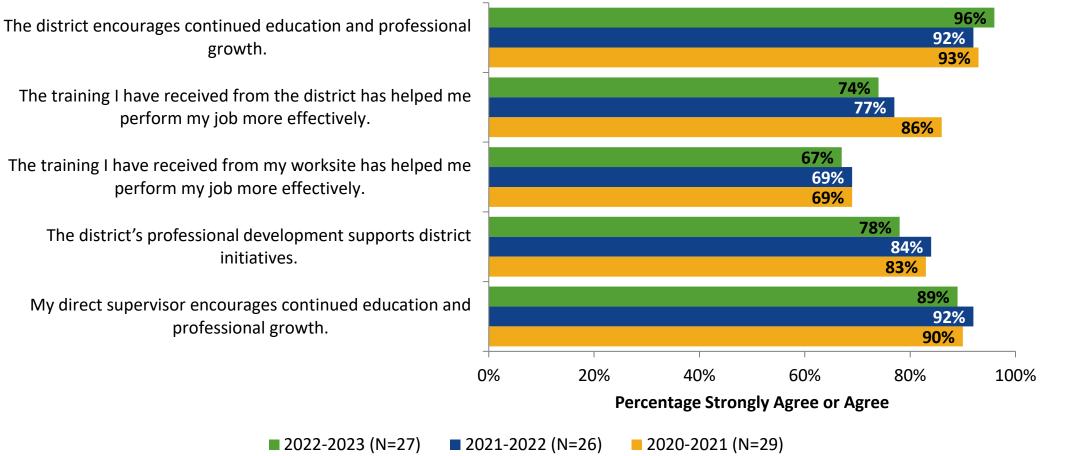

#### **Career Growth and Training Opportunities: Comparison Over Time**

How strongly do you agree or disagree with the following statements?

Answer options: Strongly Agree, Agree, Neither Disagree nor Agree, Disagree, Strongly Disagree

27

K12 Insight