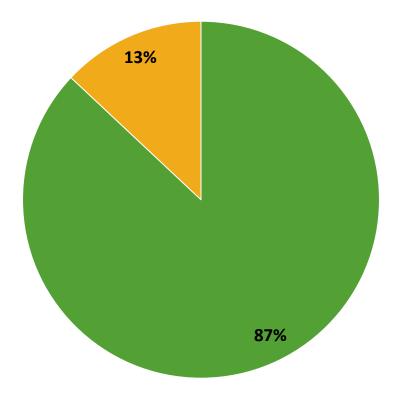

## **Interaction with Principals and/or Assistant Principals**

This past school year, have you reached out to the principal and/or assistant principal(s) with a need or concern? (N=23)