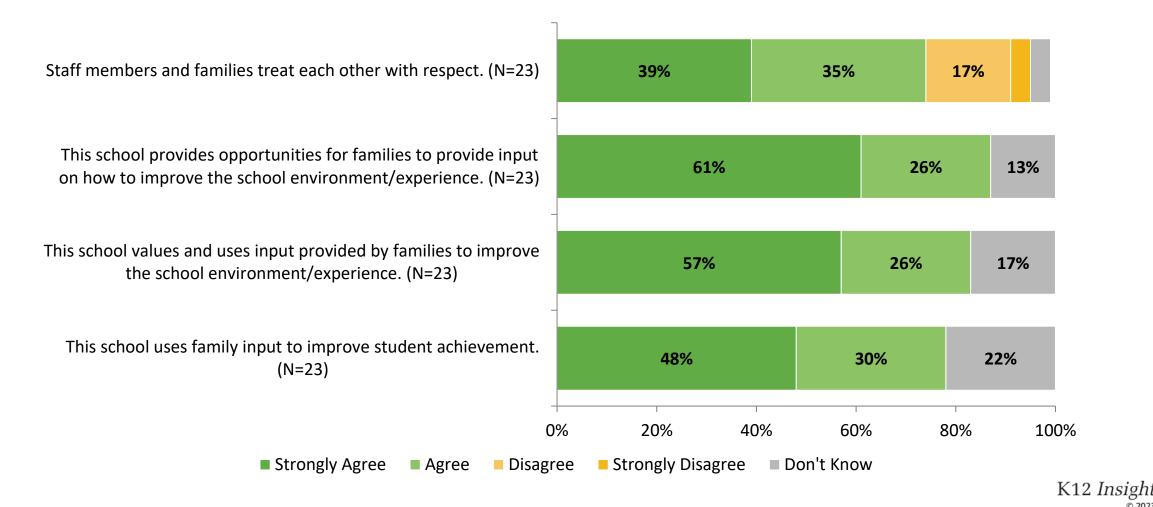

Disagree, Strongly Disagree, Don't Know



# **School Leadership**



# **School Leadership (Continued)**



## **School Leadership: Comparison Over Time**

How strongly do you agree or disagree with the following statements?



Answer options: Strongly Agree, Agree, Disagree, Strongly Disagree, Don't Know

Note: 0% indicates a question was not asked during that survey administration.

41

K12 Insight 🗘

# **School Leadership: Comparison Over Time (Continued)**

How strongly do you agree or disagree with the following statements?

42



## **Interaction with Principals and/or Assistant Principals**

This past school year, have you reached out to the principal and/or assistant principal(s) with a need or concern? (N=23)





# **Family Involvement**



# **Family Involvement (Continued)**



### **Family Involvement: Comparison Over Time**

How strongly do you agree or disagree with the following statements?



2020-2021 (N=24)

■ 2022-2023 (N=23) ■ 2021-2022 (N=23)

Answer options: Strongly Agree, Agree, Disagree, Strongly Disagree, Don't Know

Note: 0% indicates a question was not asked during that survey administration.

46

K12 Insight 🔿

## Family Involvement: Comparison Over Time (Continued)

How strongly do you agree or disagree with the following statements?



Answer options: Strongly Agree, Agree, Disagree, Strongly Disagree, Don't Know

Note: 0% indicates a question was not asked during that survey administration.

47

K12 Insight 🔿

# **Safety and Behavior**



# Safety and Behavior (Continued)



### **Safety and Behavior: Comparison Over Time**

How strongly do