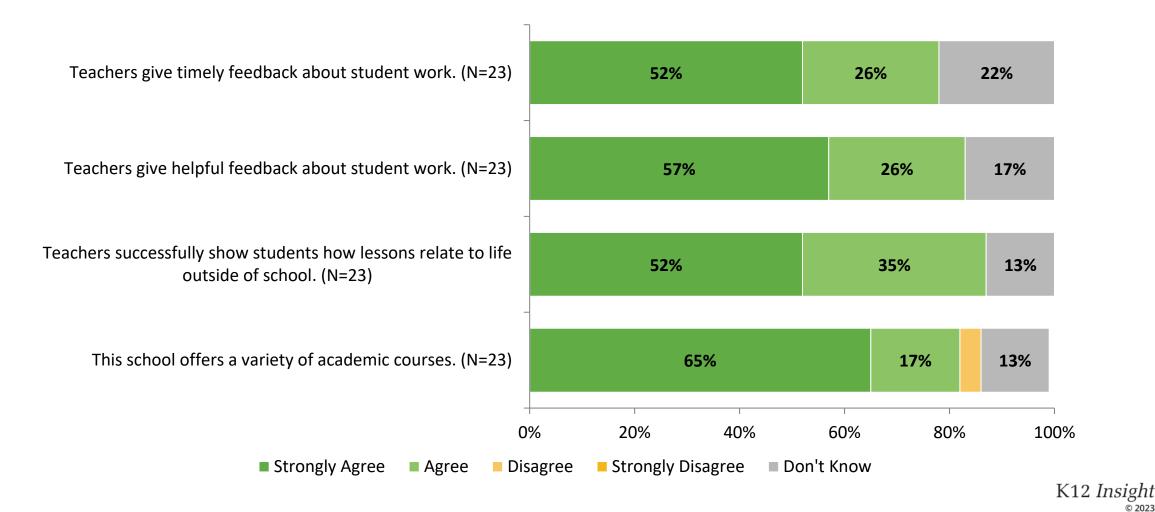

r disagree with the following statements?



Answer options: Strongly Agree, Agree, Neither Disagree nor Agree, Disagree, Strongly Disagree

27

K12 Insight

#### **Career Growth and Training Opportunities: Comparison Over Time (Continued)**

How strongly do you agree or disagree with the following statements?



<sup>28</sup> Answer options: Strongly Agree, Agree, Neither Disagree nor Agree, Disagree, Strongly Disagree



# **Overall Quality**

How would you rate the overall quality of the education at your school? (N=23)



© 2023

## **Overall Quality: Comparison Over Time**

How would you rate the overall quality of the education at your school?



# **Academic Support**

How strongly do you agree or disagree with the following statements?



© 202

# **Academic Support (Continued)**



#### **Academic Support: Comparison Over Time**

How strongly do you agree or disagree with the following statements?





K12 Insight 🔿

## Academic Support: Comparison Over Time (Continued)

How strongly do you agree or disagree with the following statements?



<sup>34</sup> Answer options: Strongly Agree, Agree, Disagree, Strongly Disagree, Don't Know

K12 Insight 🔾

## **Student Support**

How strongly do you agree or disagree with the following statements?



© 202

# **Student Support (Continued)**



### **Student Support: Comparison Over Time**

How strongly do you agree or disagree with the following statements?





K12 Insight 🔿

### **Student Support: Comparison Over Time (Continued)**

How strongly do you agree or disagree with the following statements?



<sup>38</sup> Ans