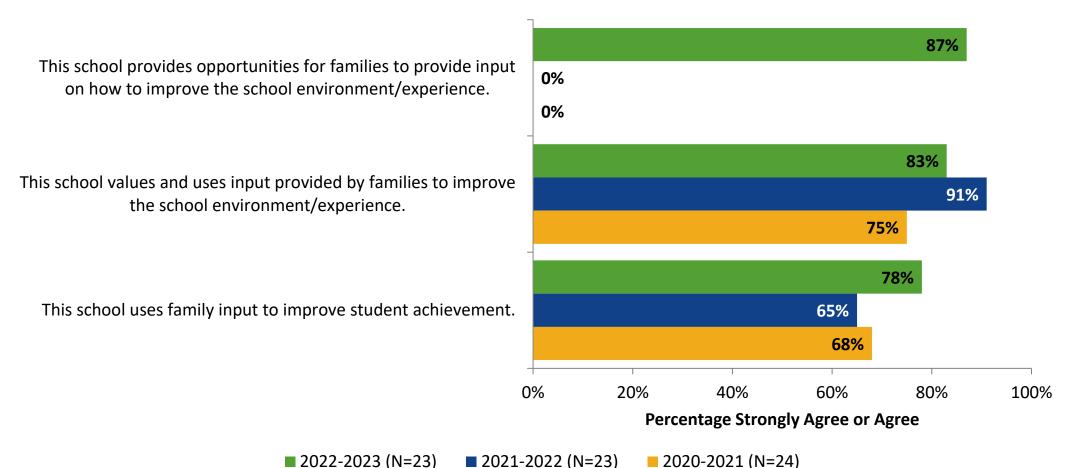

## Family Involvement: Comparison Over Time (Continued)

How strongly do you agree or disagree with the following statements?

Answer options: Strongly Agree, Agree, Disagree, Strongly Disagree, Don't Know

Note: 0% indicates a question was not asked during that survey administration.

47

K12 Insight 🔿