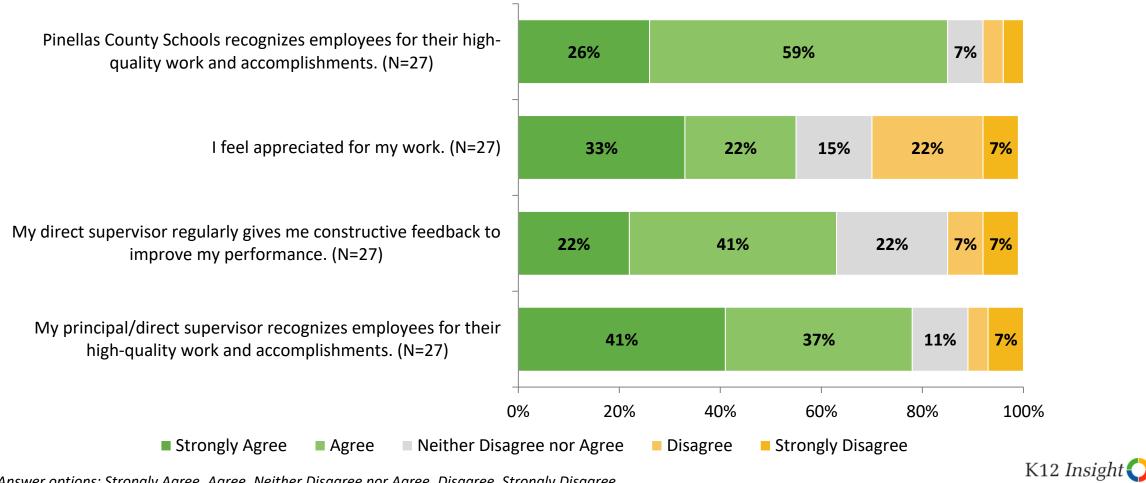

ison Over Time**

How strongly do you agree or disagree with the following statements?



■ 2022-2023 (N=27) ■ 2021-2022 (N=26)

Answer options: Strongly Agree, Agree, Neither Disagree nor Agree, Disagree, Strongly Disagree

Note: 0% indicates a question was not asked during that survey administration.

16

2020-2021 (N=29)



## Worksite Leadership: Comparison Over Time (Continued)

How strongly do you agree or disagree with the following statements?



■ 2022-2023 (N=27) ■ 2021-2022 (N=26) Answer options: Strongly Agree, Agree, Neither Disagree nor Agree, Disagree, Strongly Disagree

Note: 0% indicates a question was not asked during that survey administration.

17

2020-2021 (N=29)



## **Feedback and Recognition**

How strongly do you agree or disagree with the following statements?



18 Answer options: Strongly Agree, Agree, Neither Disagree nor Agree, Disagree, Strongly Disagree

#### Feedback and Recognition: Comparison Over Time



# **Work Environment**



# **Work Environment (Continued)**

How strongly do you agree or disagree with the following statements?



© 202

# **Work Environment: Comparison Over Time**

How strongly do you agree or disagree with the following statements?



Answer options: Strongly Agree, Agree, Neither Disagree nor Agree, Disagree, Strongly Disagree Note: 0% indicates a question was not asked during that survey administration.

22



# Work Environment: Comparison Over Time (Continued)

How strongly do you agree or disagree with the following statements?



Answer options: Strongly Agree, Agree, Neither Disagree nor Agree, Disagree, S