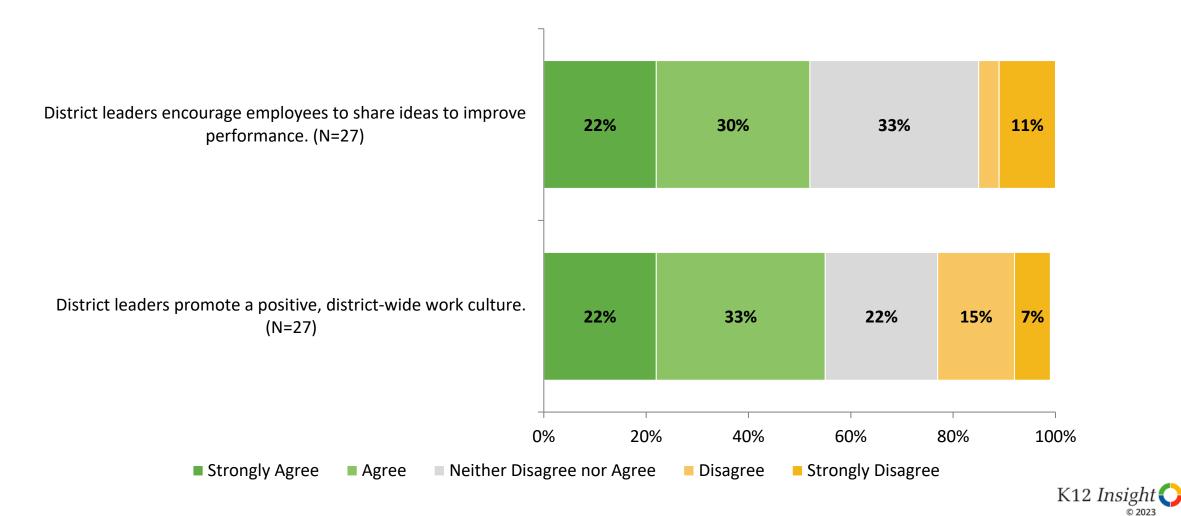

# **District Leadership**

How strongly do you agree or disagree with the following statements?

© 202

# **District Leadership (Continued)**

How strongly do you agree or disagree with the following statements?

© 202