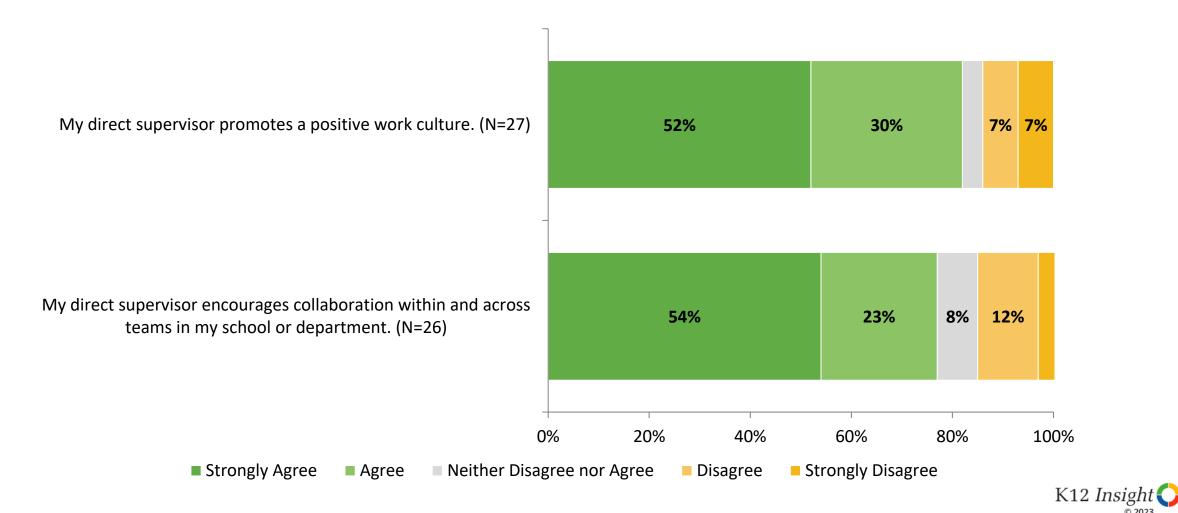

ptions: Strongly Agree, Agree, Neither Disagree nor Agree, Disagree, Strongly Disagree

Note: 0% indicates a question was not asked during that survey administration.

9



# **District Leadership**

How strongly do you agree or disagree with the following statements?



© 202

# **District Leadership (Continued)**

How strongly do you agree or disagree with the following statements?



© 202

#### **District Leadership: Comparison Over Time**

How strongly do you agree or disagree with the following statements?



12 Answer options: Strongly Agree, Agree, Neither Disagree nor Agree, Disagree, Strongly Disagree

## **Worksite Leadership**



# **Worksite Leadership (Continued)**



# **Worksite Leadership (Continued)**

How strongly do you agree or disagree with the following statements?



© 202

15

#### **Worksite Leadership: Comparison Over Time**

How strongly do you agree or disagree with the following statements?



■ 2022-2023 (N=27) ■ 2021-2022 (N=26)

Answer options: Strongly Agree, Agree, Neither Disagree nor Agree, Disagree, Strongly Disagree

Note: 0% indicates a question was not asked during that survey administration.

16

2020-2021 (N=29)



## Worksite Leadership: Comparison Over Time (Continued)

How strongly do you agree or disagree with the following statements?



■ 2022-2023 (N=27) ■ 2021-2022 (N=26) Answer options: Strongly Agree, Agree, Neither Disagree nor Agree, Disagree, Strongly Disagree

Note: 0% indicates a question was not asked during that survey administration.

17

2020-2021 (N=29)



## **Feedback and Recognition**

How strongly do you agr