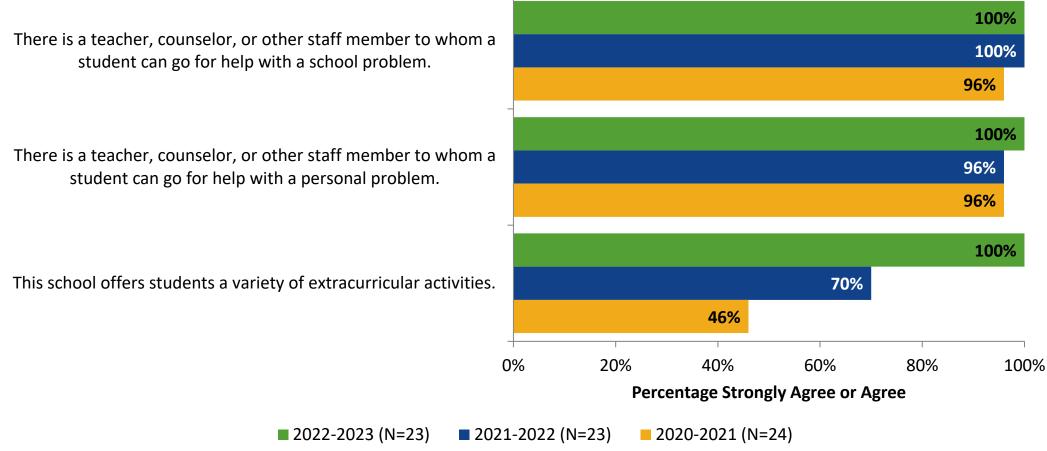

### **Student Support: Comparison Over Time**

How strongly do you agree or disagree with the following statements?

K12 Insight 🔿

### **Student Support: Comparison Over Time (Continued)**

How strongly do you agree or disagree with the following statements?

<sup>38</sup> Answer options: Strongly Agree, Agree, Disagree, Strongly Disagree, Don't Know