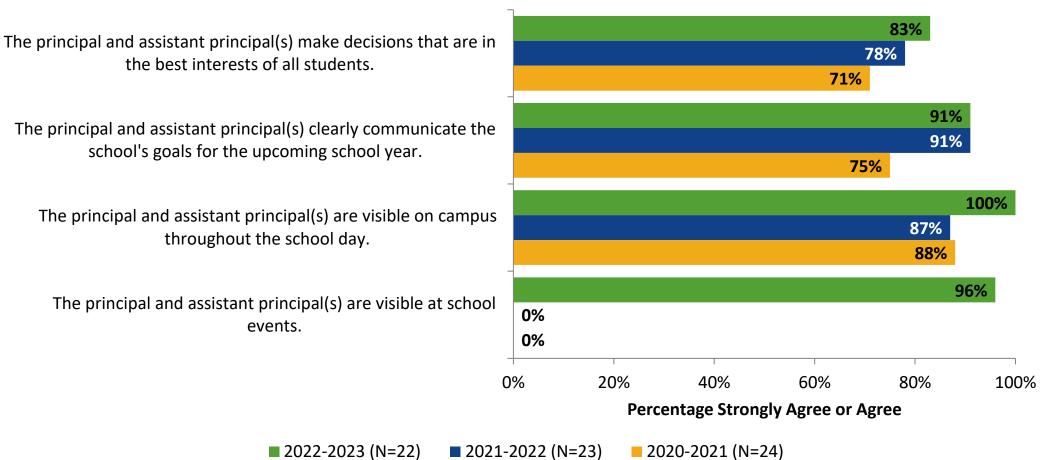

## **School Leadership: Comparison Over Time**

How strongly do you agree or disagree with the following statements?

Answer options: Strongly Agree, Agree, Disagree, Strongly Disagree, Don't Know

Note: 0% indicates a question was not asked during that survey administration.

41

K12 Insight 🗘