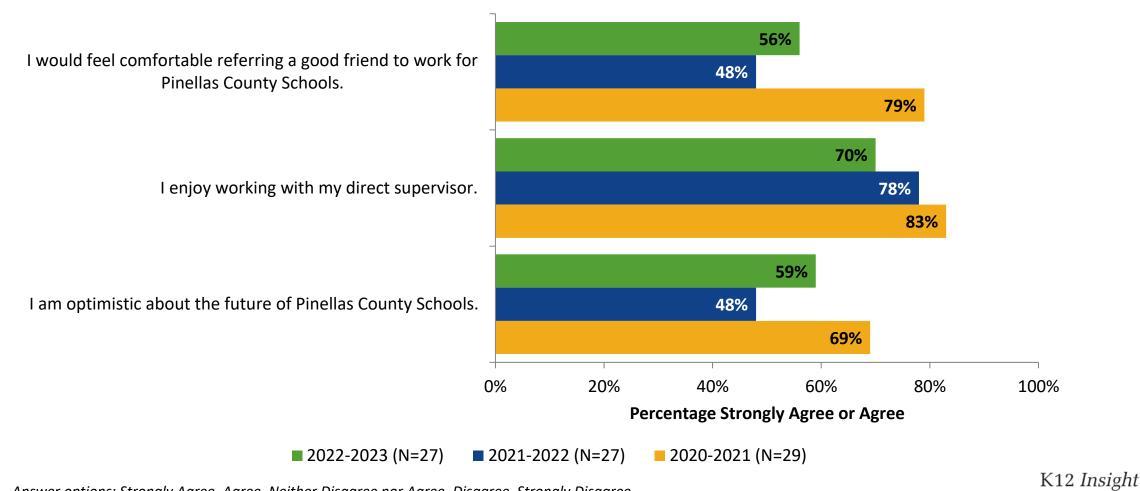

#### **Overall Engagement: Comparison Over Time**

How strongly do you agree or disagree with the following statements?

Answer options: Strongly Agree, Agree, Neither Disagree nor Agree, Disagree, Strongly Disagree

4

## **Overall Engagement: Comparison Over Time (Continued)**

How strongly do you agree or disagree with the following statements?

Answer options: Strongly Agree, Agree, Neither Disagree nor Agree, Disagree, Strongly Disagree

5