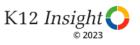

## Worksite Leadership: Comparison Over Time (Continued)

How strongly do you agree or disagree with the following statements?

■ 2022-2023 (N=27) ■ 2021-2022 (N=26) Answer options: Strongly Agree, Agree, Neither Disagree nor Agree, Disagree, Strongly Disagree

Note: 0% indicates a question was not asked during that survey administration.

17

2020-2021 (N=29)