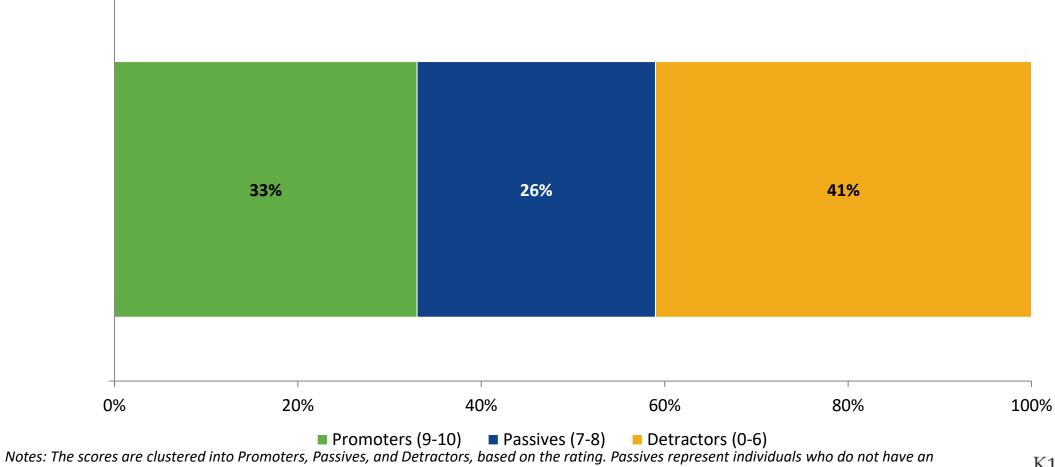

#### **Net Promoter Score - District**

How likely is it that you would recommend Pinellas County Schools to a family member or friend? (N=27)

unequivocal opinion about their school or district.

57

K12 Insight 🔾