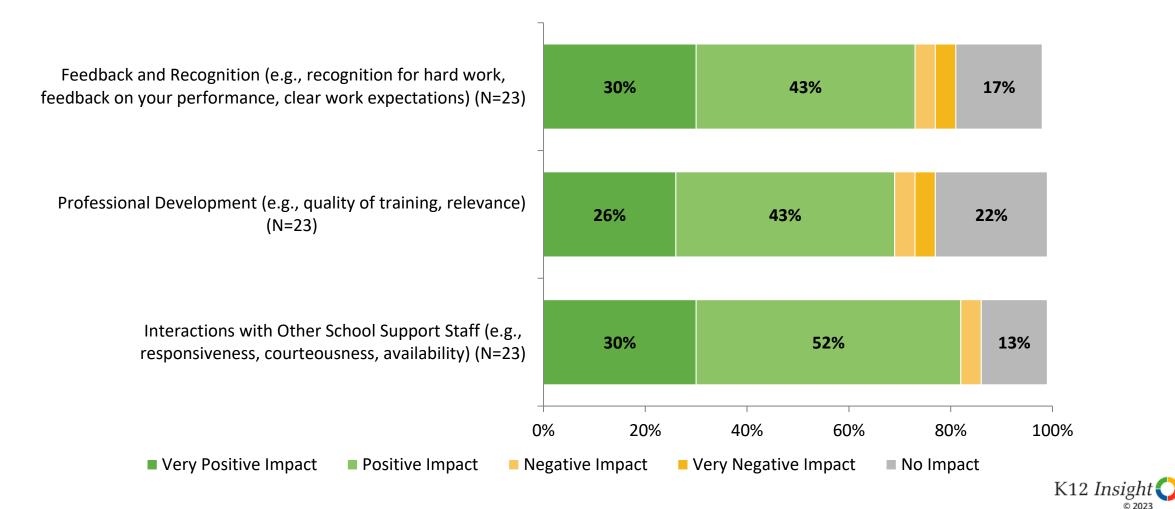

### **Impact on Rating of School**

How do the following areas impact your rating of your school?

School Leadership (e.g., availability, visibility, communication) (N=23)

colleagues, collaboration, resources) (N=23)

Positive Impact

Very Positive Impact

© 202

### Impact on Rating of School (Continued)

How do the following areas impact your rating of your school?