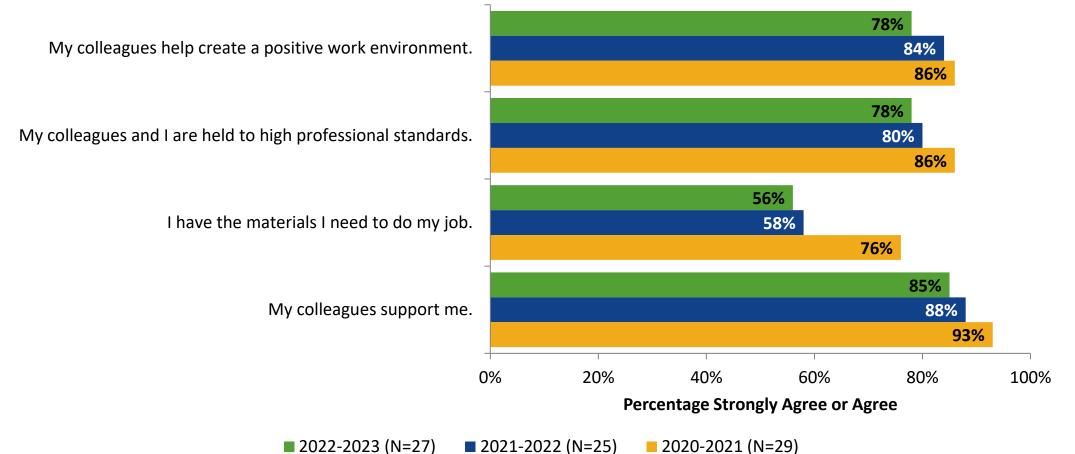

## **Overall Engagement: Comparison Over Time (Continued)**

How strongly do you agree or disagree with the following statements?

Answer options: Strongly Agree, Agree, Neither Disagree nor Agree, Disagree, Strongly Disagree

5