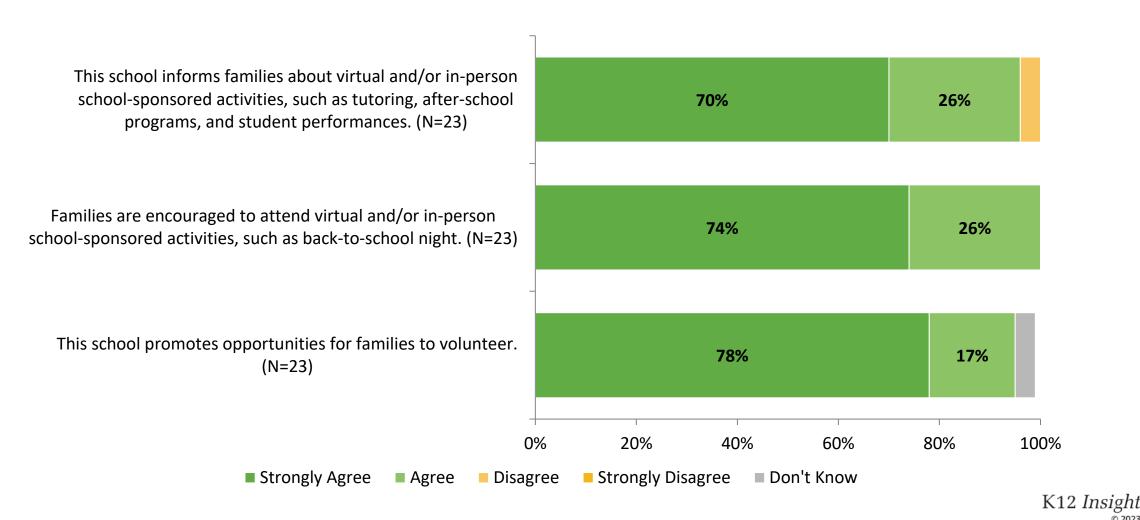

Answer options: Strongly Agree, Agree, Disagree, Strongly Disagree, Don't Know



# **School Leadership**



# **School Leadership (Continued)**



## **School Leadership: Comparison Over Time**

How strongly do you agree or disagree with the following statements?



Answer options: Strongly Agree, Agree, Disagree, Strongly Disagree, Don't Know

Note: 0% indicates a question was not asked during that survey administration.

41

K12 Insight 🗘

# **School Leadership: Comparison Over Time (Continued)**

How strongly do you agree or disagree with the following statements?

42



## **Interaction with Principals and/or Assistant Principals**

This past school year, have you reached out to the principal and/or assistant principal(s) with a need or concern? (N=23)





# **Family Involvement**



# **Family Involvement (Continued)**



### **Family Involvement: Comparison Over Time**

How strongly do you agree or disagree with the following statements?



2020-2021 (N=24)

■ 2022-2023 (N=23) ■ 2021-2022 (N=23)

Answer options: Strongly Agree, Agree, Disagree, Strongly Disagree, Don't Know

Note: 0% indicates a question was not asked during that survey administration.

46

K12 Insight 🔿

## Family Involvement: Comparison Over Time (Continued)

How strongly do you agree or disagree with the following statements?



Answer options: Strongly Agree, Agree, Disagree, Strongly Disagree, Don't Know

Note: 0% indicates a question was not asked during that survey administration.

47

K12 Insight 🔿

# **Safety and Behavior**



# Safety and Behavior (Continued)



### **Safety and Behavior: