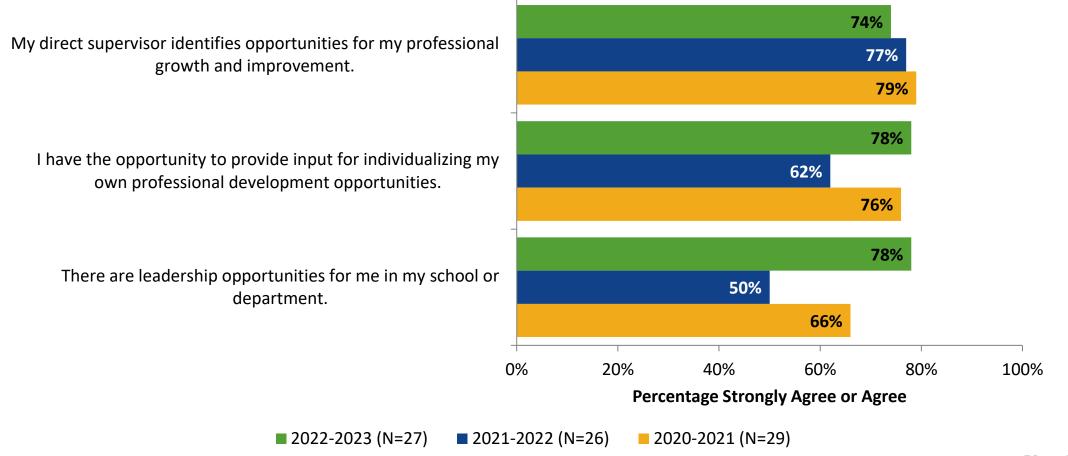

#### **Career Growth and Training Opportunities: Comparison Over Time**

How strongly do you agree or disagree with the following statements?

Answer options: Strongly Agree, Agree, Neither Disagree nor Agree, Disagree, Strongly Disagree

27

K12 Insight