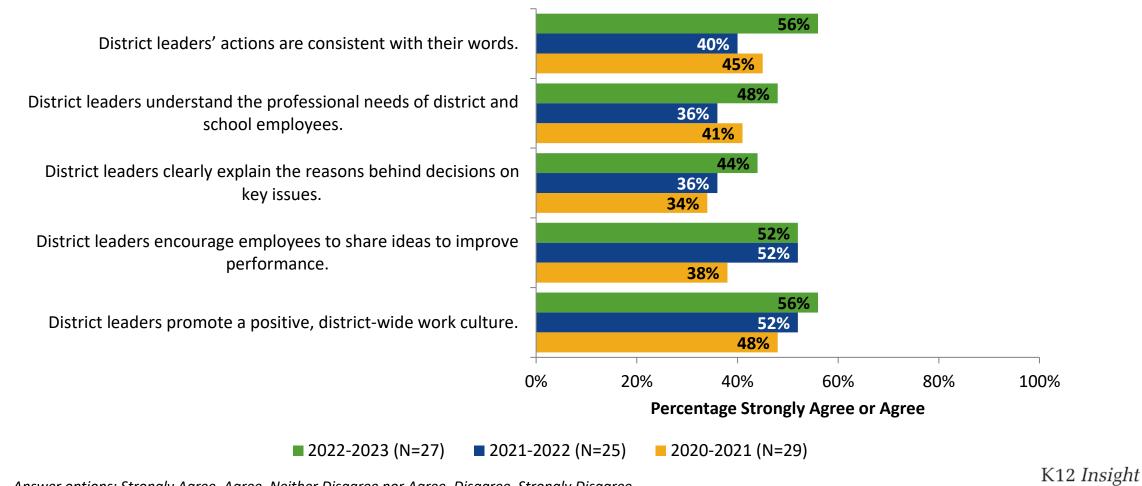

#### **District Leadership: Comparison Over Time**

How strongly do you agree or disagree with the following statements?

12 Answer options: Strongly Agree, Agree, Neither Disagree nor Agree, Disagree, Strongly Disagree