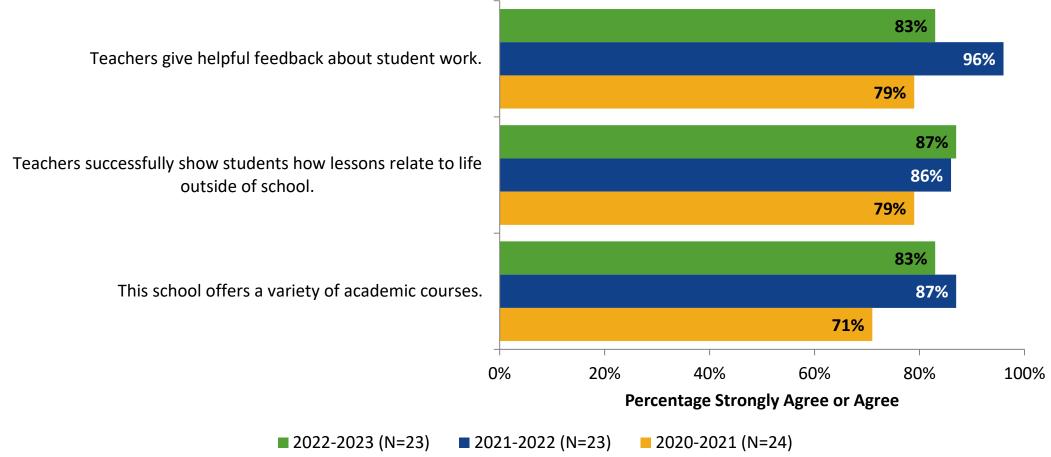

## Academic Support: Comparison Over Time (Continued)

How strongly do you agree or disagree with the following statements?

<sup>34</sup> Answer options: Strongly Agree, Agree, Disagree, Strongly Disagree, Don't Know