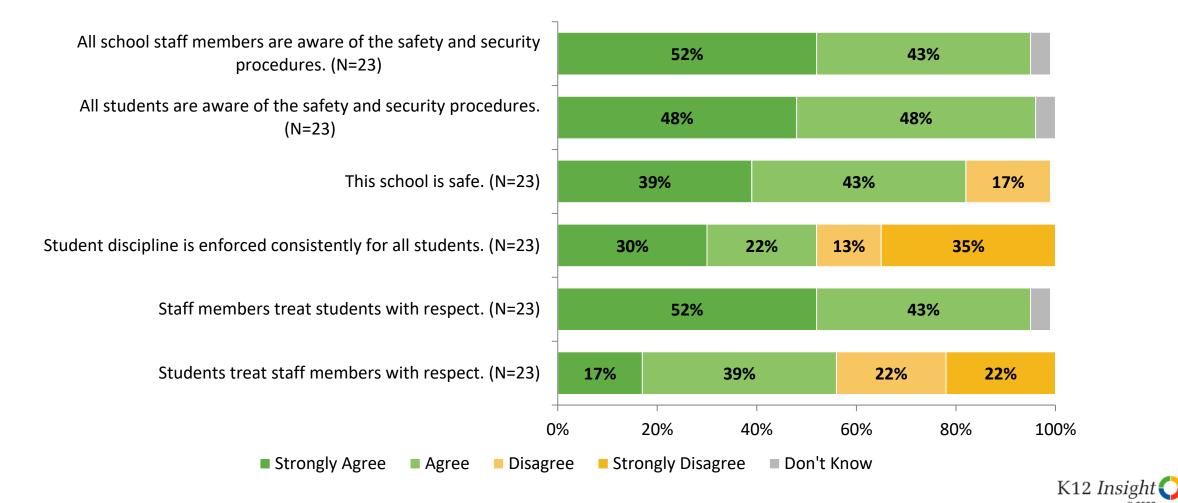

s) with a need or concern? (N=23)





# **Family Involvement**



# **Family Involvement (Continued)**



### **Family Involvement: Comparison Over Time**

How strongly do you agree or disagree with the following statements?



2020-2021 (N=24)

■ 2022-2023 (N=23) ■ 2021-2022 (N=23)

Answer options: Strongly Agree, Agree, Disagree, Strongly Disagree, Don't Know

Note: 0% indicates a question was not asked during that survey administration.

46

K12 Insight 🔿

## Family Involvement: Comparison Over Time (Continued)

How strongly do you agree or disagree with the following statements?



Answer options: Strongly Agree, Agree, Disagree, Strongly Disagree, Don't Know

Note: 0% indicates a question was not asked during that survey administration.

47

K12 Insight 🔿

# **Safety and Behavior**



# Safety and Behavior (Continued)



### **Safety and Behavior: Comparison Over Time**

How strongly do you agree or disagree with the following statements?



Answer options: Strongly Agree, Agree, Disagree, Strongly Disagree, Don't Know

Note: 0% indicates a question was not asked during that survey administration.

50

K12 Insight 🔷

## Safety and Behavior: Comparison Over Time (Continued)

How strongly do you agree or disagree with the following statements?



2022-2023 (N=23) 2021-2022 (N=23)

Answer options: Strongly Agree, Agree, Disagree, Strongly Disagree, Don't Know

Note: 0% indicates a question was not asked during that survey administration.

51

K12 Insight

#### **Highest Ranking Indicators**

| Survey Item