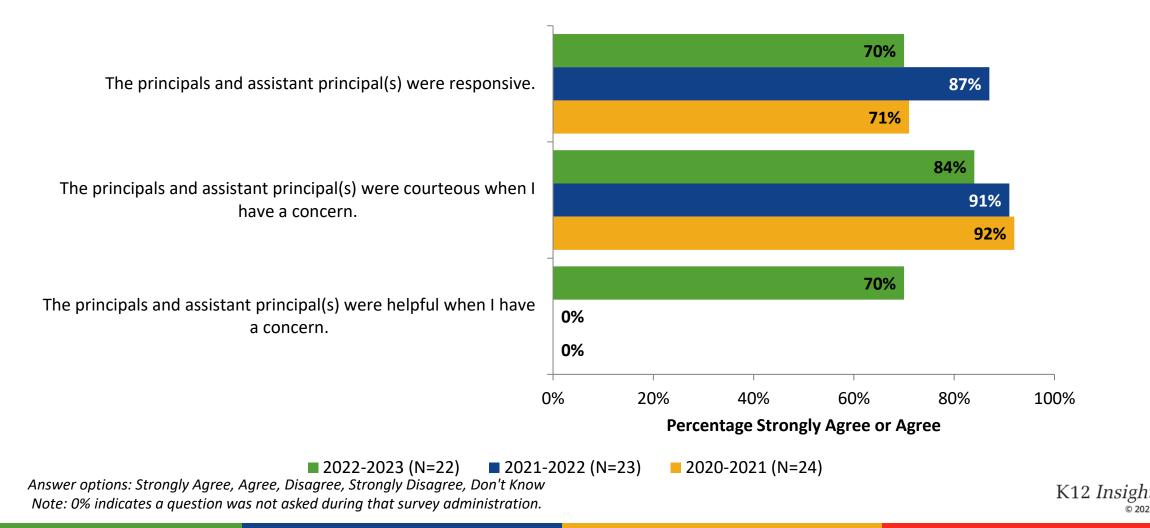

# **School Leadership: Comparison Over Time (Continued)**

How strongly do you agree or disagree with the following statements?

42