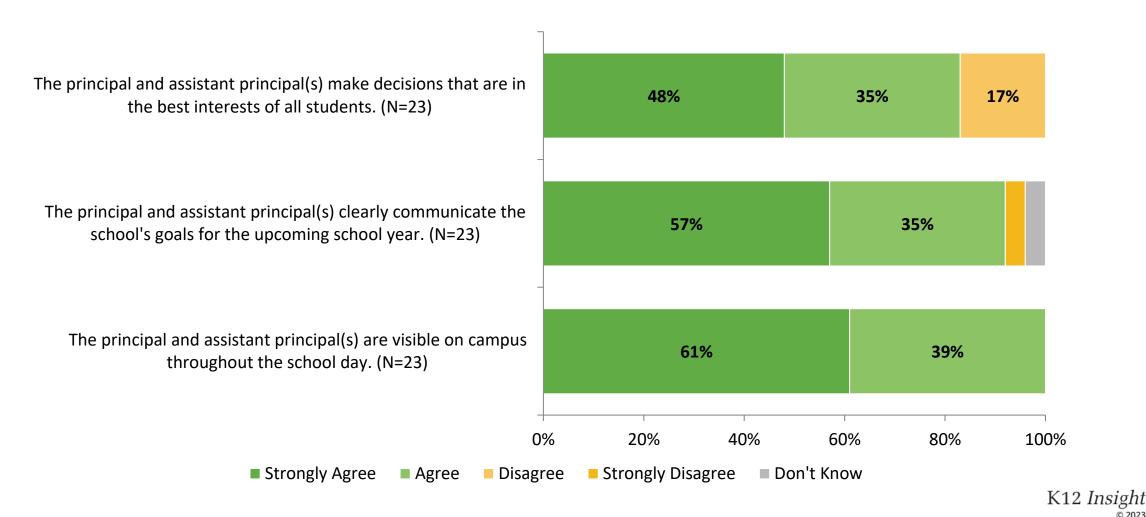

# **School Leadership**

# **School Leadership (Continued)**

## **Interaction with Principals and/or Assistant Principals**

This past school year, have you reached out to the principal and/or assistant principal(s) with a need or concern? (N=23)