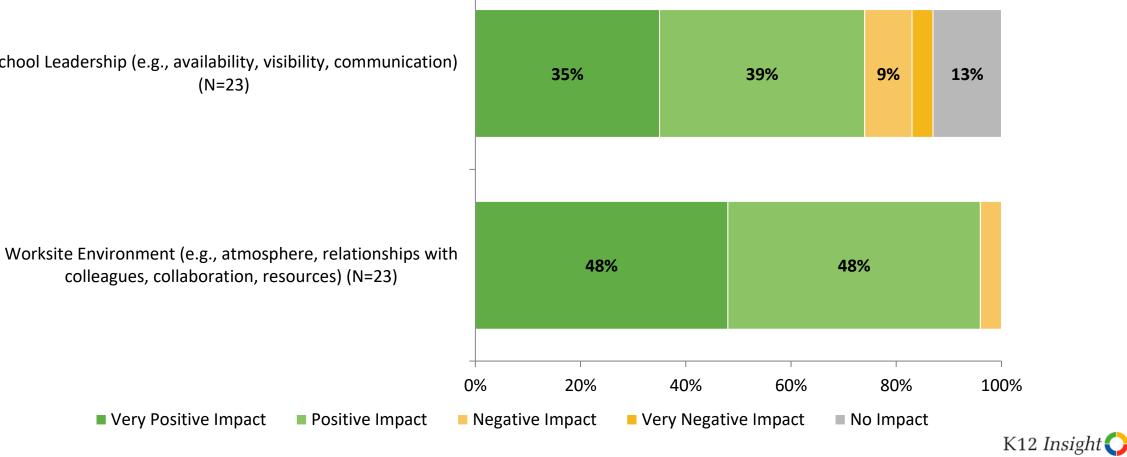

### **Impact on Rating of School**

How do the following areas impact your rating of your school?

School Leadership (e.g., availability, visibility, communication) (N=23)

colleagues, collaboration, resources) (N=23)

Positive Impact

Very Positive Impact

© 202

### Impact on Rating of School (Continued)

How do the following areas impact your rating of your school?