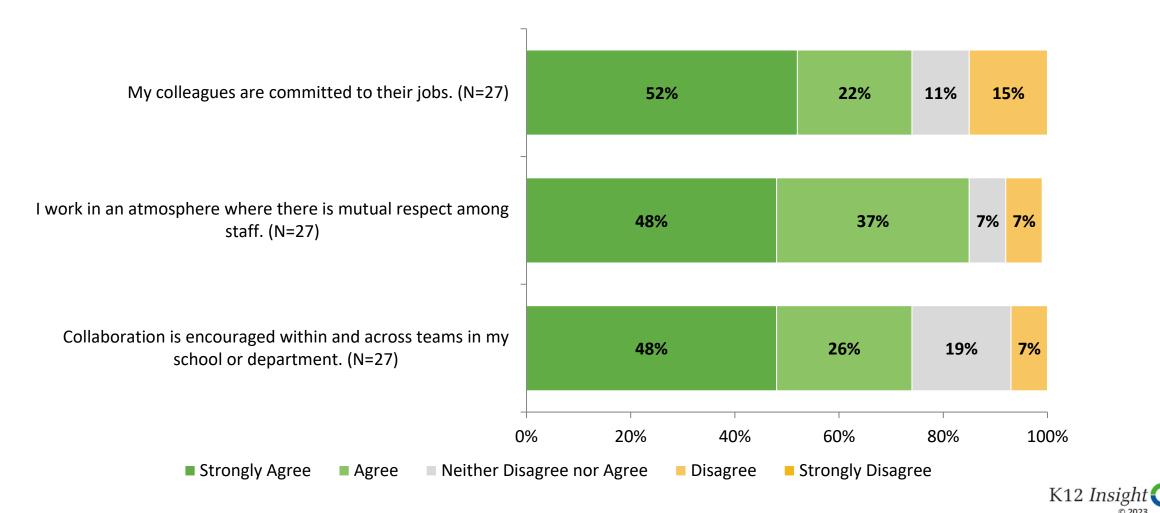

administration.

16

2020-2021 (N=29)



## Worksite Leadership: Comparison Over Time (Continued)

How strongly do you agree or disagree with the following statements?



■ 2022-2023 (N=27) ■ 2021-2022 (N=26) Answer options: Strongly Agree, Agree, Neither Disagree nor Agree, Disagree, Strongly Disagree

Note: 0% indicates a question was not asked during that survey administration.

17

2020-2021 (N=29)



## **Feedback and Recognition**

How strongly do you agree or disagree with the following statements?



18 Answer options: Strongly Agree, Agree, Neither Disagree nor Agree, Disagree, Strongly Disagree

#### Feedback and Recognition: Comparison Over Time



# **Work Environment**



# **Work Environment (Continued)**

How strongly do you agree or disagree with the following statements?



© 202

# **Work Environment: Comparison Over Time**

How strongly do you agree or disagree with the following statements?



Answer options: Strongly Agree, Agree, Neither Disagree nor Agree, Disagree, Strongly Disagree Note: 0% indicates a question was not asked during that survey administration.

22



# Work Environment: Comparison Over Time (Continued)

How strongly do you agree or disagree with the following statements?



Answer options: Strongly Agree, Agree, Neither Disagree nor Agree, Disagree, Strongly Disagree

Note: 0% indicates a question was not asked during that survey administration.

23

K12 Insight 🔿

## **Career Growth and Training Opportunities**



## **Career Growth and Training Opportunities (Continued)**



## **Career Growth and Training Opportunities (Continued)