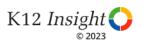

## **Feedback and Recognition**

How strongly do you agree or disagree with the following statements?

18 Answer options: Strongly Agree, Agree, Neither Disagree nor Agree, Disagree, Strongly Disagree