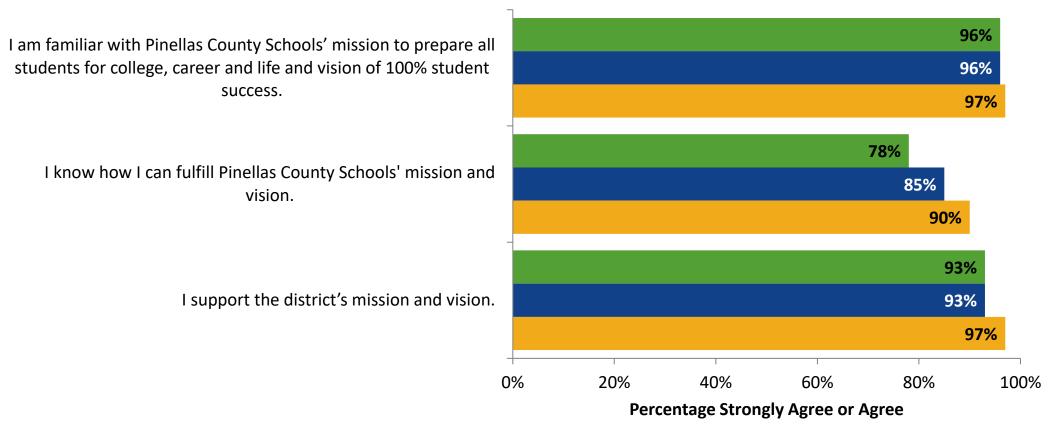

#### **Mission and Vision: Comparison Over Time**

How strongly do you agree or disagree with the following statements?

■ 2022-2023 (N=27) ■ 2021-2022 (N=27)

Answer options: Strongly Agree, Agree, Neither Disagree nor Agree, Disagree, Strongly Disagree

Note: 0% indicates a question was not asked during that survey administration.

8

2020-2021 (N=29)