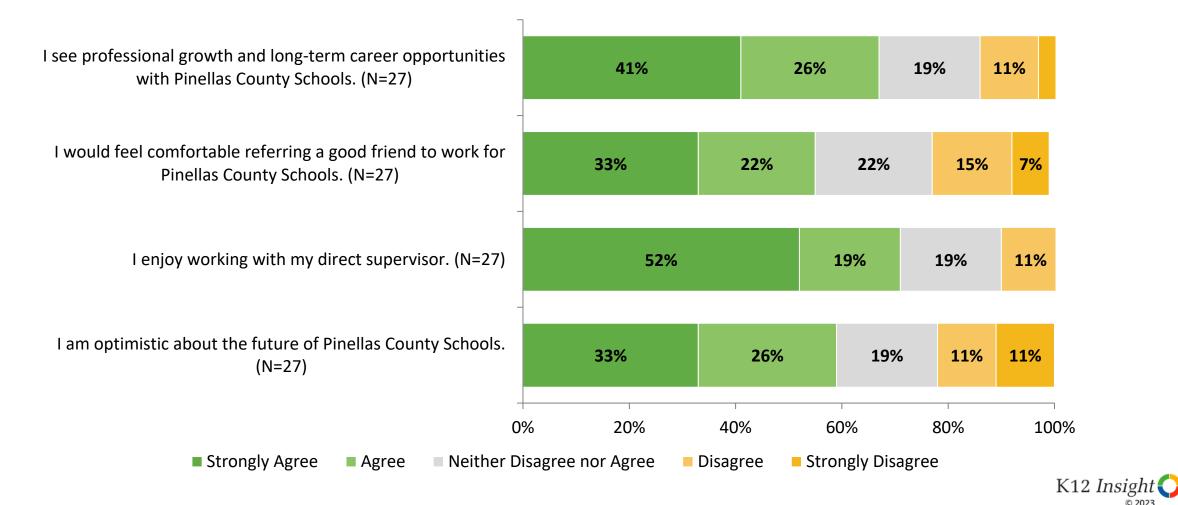

#### **Overall Engagement: Comparison Over Time**

How strongly do you agree or disagree with the following statements?

Answer options: Strongly Agree, Agree, Neither Disagree nor Agree, Disagree, Strongly Disagree

4