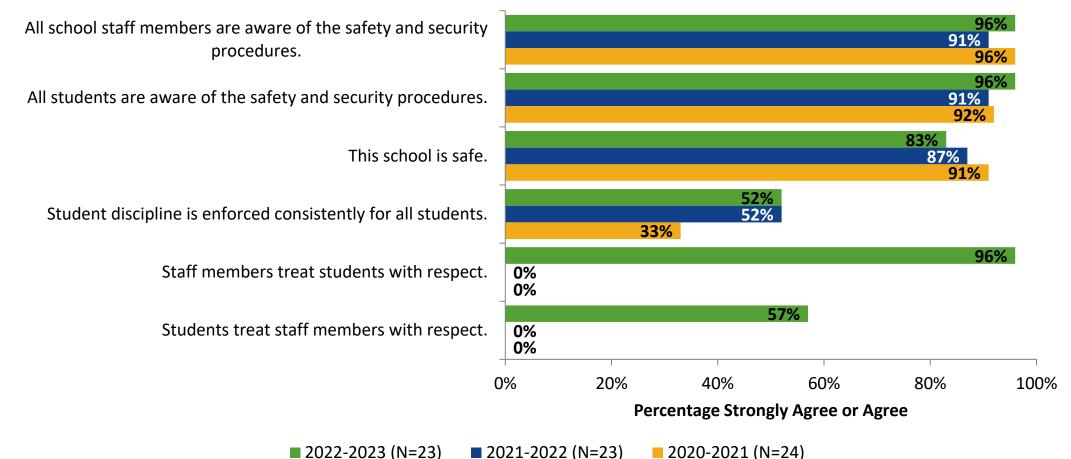

### **Safety and Behavior: Comparison Over Time**

How strongly do you agree or disagree with the following statements?

Answer options: Strongly Agree, Agree, Disagree, Strongly Disagree, Don't Know

Note: 0% indicates a question was not asked during that survey administration.

50

K12 Insight 🔷