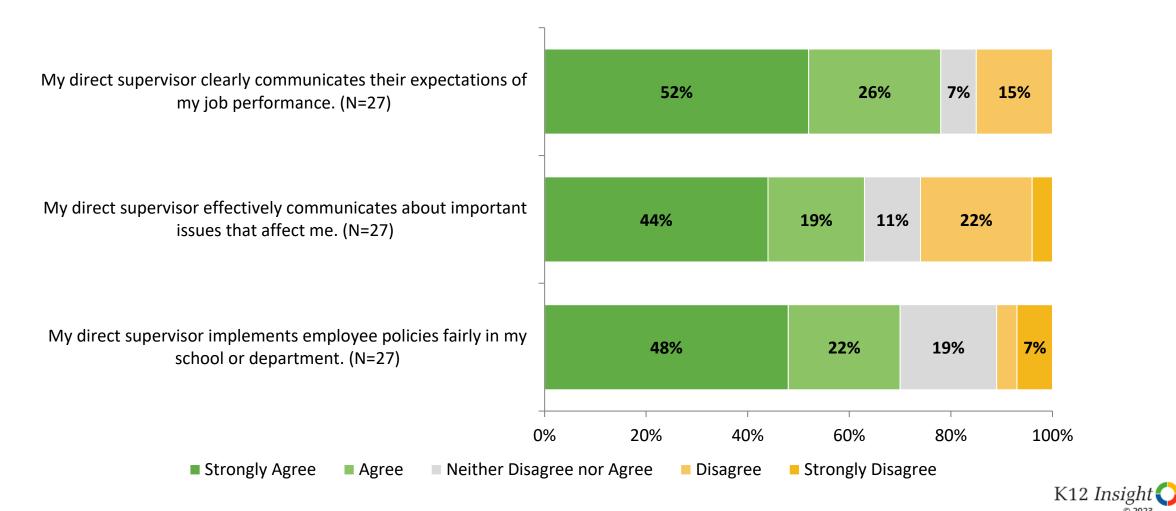

# **Worksite Leadership (Continued)**

How strongly do you agree or disagree with the following statements?

© 202

15