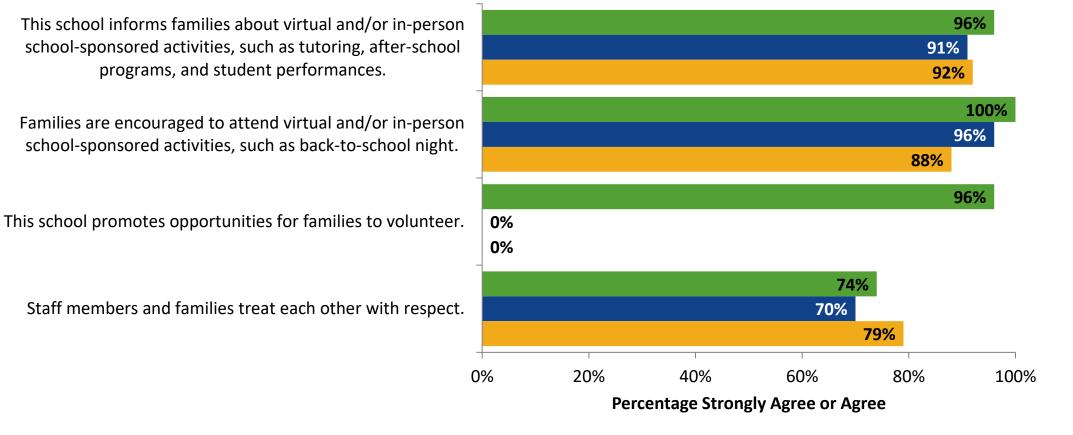

### **Family Involvement: Comparison Over Time**

How strongly do you agree or disagree with the following statements?

2020-2021 (N=24)

■ 2022-2023 (N=23) ■ 2021-2022 (N=23)

Answer options: Strongly Agree, Agree, Disagree, Strongly Disagree, Don't Know

Note: 0% indicates a question was not asked during that survey administration.

46

K12 Insight 🔿