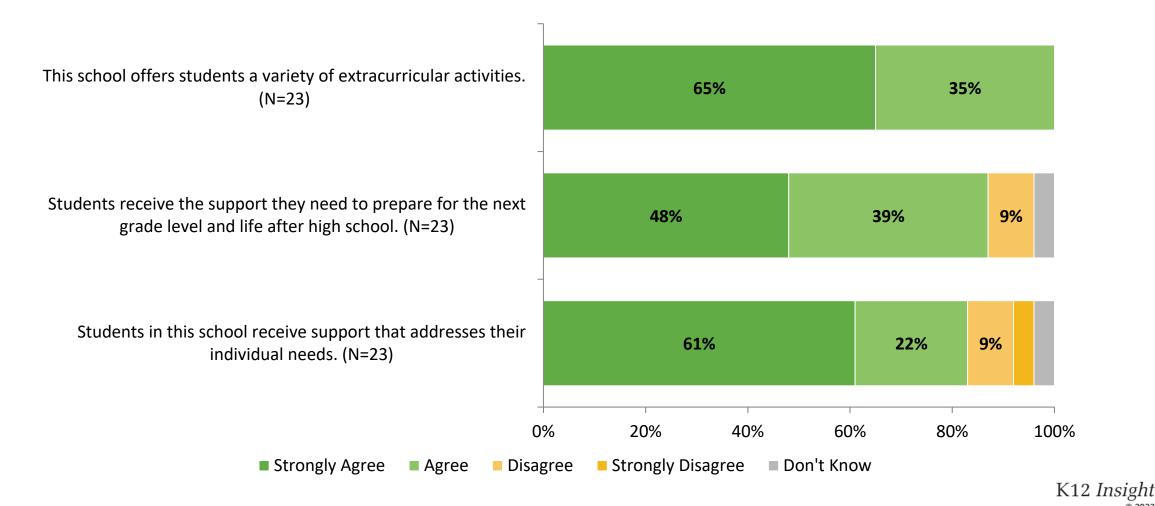

## **Student Support**

How strongly do you agree or disagree with the following statements?

© 202

# **Student Support (Continued)**