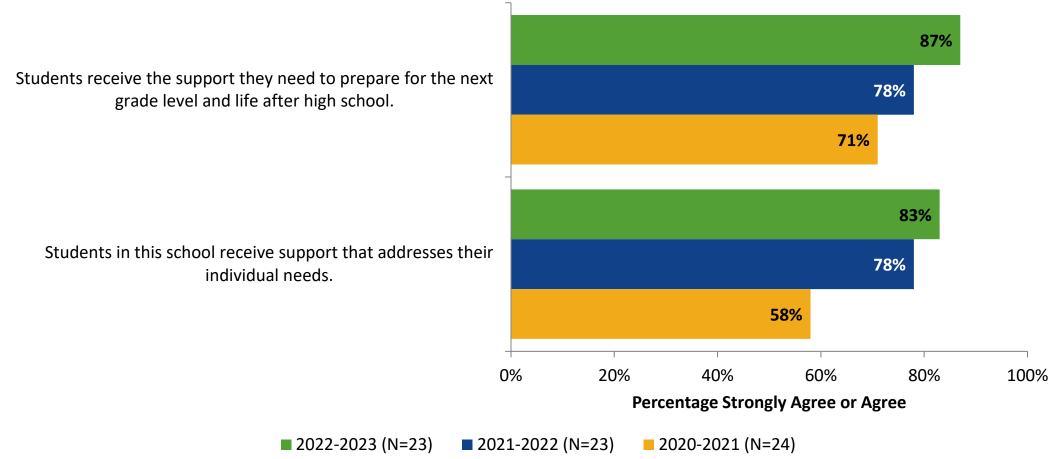

## **Student Support**

How strongly do you agree or disagree with the following statements?

© 202

# **Student Support (Continued)**

### **Student Support: Comparison Over Time**

How strongly do you agree or disagree with the following statements?

K12 Insight 🔿

### **Student Support: Comparison Over Time (Continued)**

How strongly do you agree or disagree with the following statements?

<sup>38</sup> Answer options: Strongly Agree, Agree, Disagree, Strongly Disagree, Don't Know