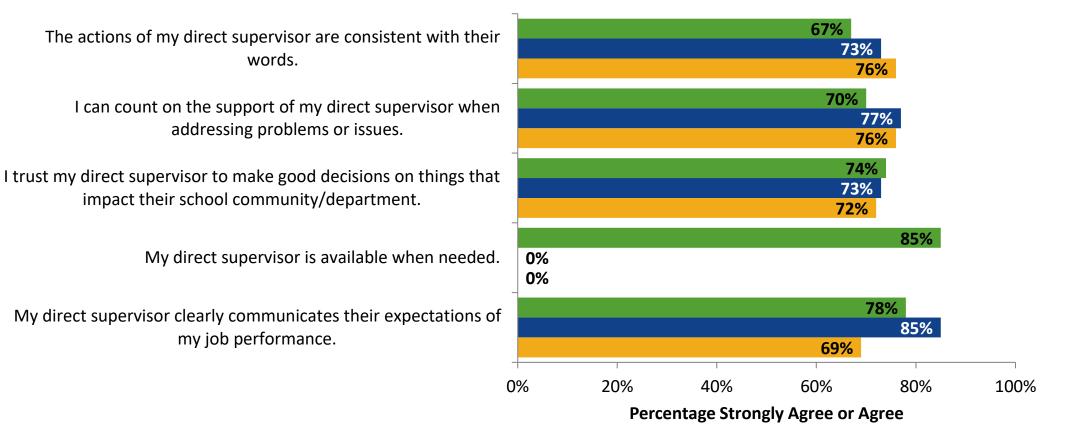

#### **Worksite Leadership: Comparison Over Time**

How strongly do you agree or disagree with the following statements?

■ 2022-2023 (N=27) ■ 2021-2022 (N=26)

Answer options: Strongly Agree, Agree, Neither Disagree nor Agree, Disagree, Strongly Disagree

Note: 0% indicates a question was not asked during that survey administration.

16

2020-2021 (N=29)