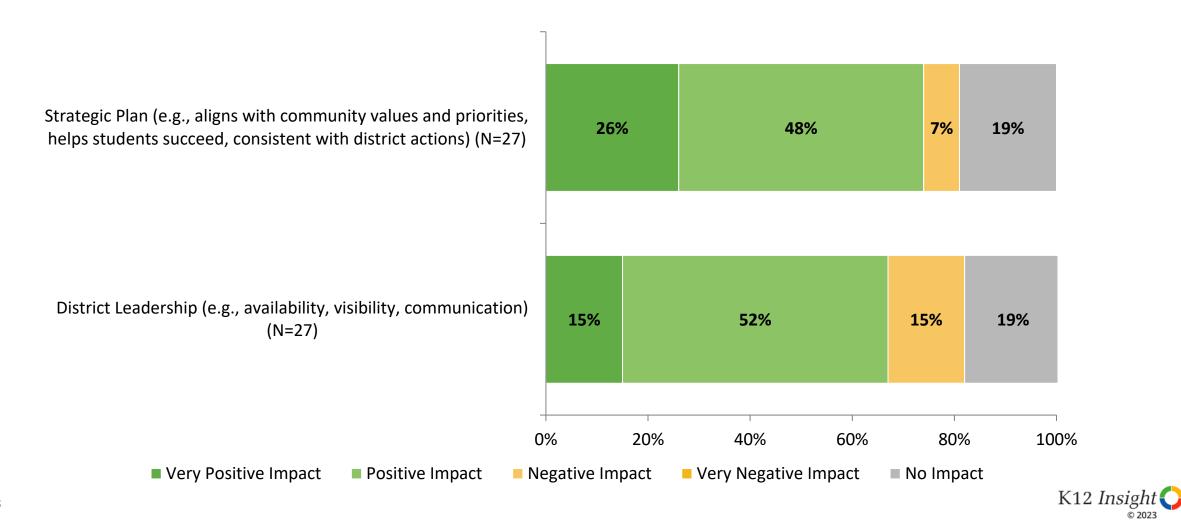

#### **Impact on Rating of Pinellas County Schools**

How do the following areas impact your rating of Pinellas County Schools?