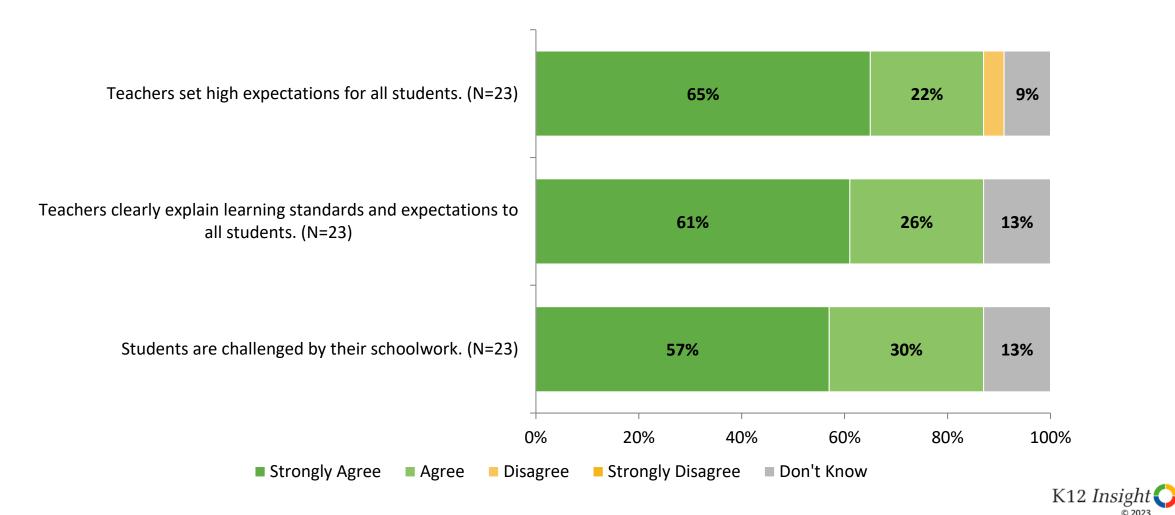

# **Academic Support**

How strongly do you agree or disagree with the following statements?

© 202

# **Academic Support (Continued)**